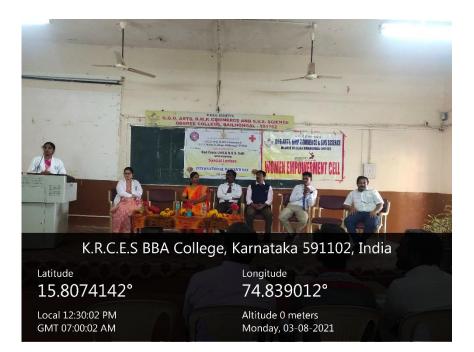

## **INTERNATIONAL WOMEN'S DAY 2020-21**

The celebration of International Women's Day was celebrated in KRCES's Degree College, Bailhongal on Monday 8<sup>th</sup> March 2021. The function was chaired by Principal of the college Prof. B.B. Budihal and guested by Dr. Deepa Hiremath, RBSY, Bailhongal and Dr. Bangari Jalawadi, RBSY, Bailhongal.

The function was started from distribution of mask to students and teachers for an awareness about the prevention of Covid-19 pandemic.

The chief guest Dr. Deepa Hiremath delivered a speech on Women Health and Hygiene and she was focus on health benefits of girls specially under graduate level girls to maintained health and hygiene in the aspects of menstrual cycle, pregnancy time, after delivery and etc. they also spoke about the importance of food and nutrition to empower the women health.

The students of B.Sc. I Sem Soumya and B.Sc. III Sem Sharada & Pallavi Patil delivered their opinion of theme of women's day and the role of women's in the present society.

The one more chief guest of the function Dr. Bangari delivered a talk on legal awareness of cyber crime to the girls mass and she was spoke to maintain self-defense techniques to protect themselves and society.