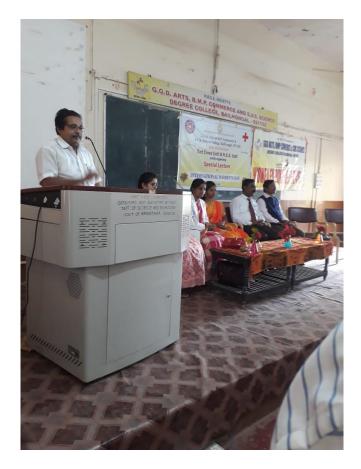

The president of the function Prof. B.B. Budihal highlited the impact of child marriage to an empowerment of women, the function was organized by college Red Cross Unit, N.S.S. Unit and Women's Empowerment Cell the function was hosted by Dr. Kumarnaik K.H. Co-ordinator of Red Cross Unit and welcomed by Prof. V.S. Ganachari, Co-ordinator NSS Unit.

Vote of thanks was given by NAAC Co-ordinator Prof. U.B. Hunagund the IQAC Co-ordinator Dr. L.B. Kadam also present on the stage.