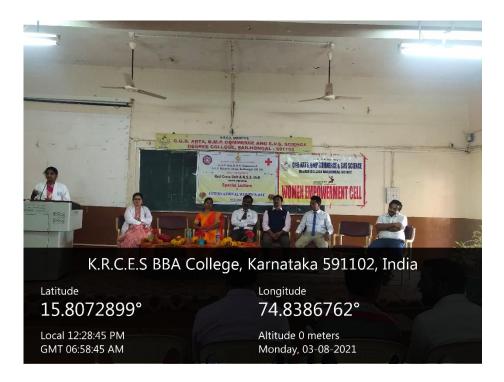

## **INTERNATIONAL WOMEN'S DAY 2020-21**

The celebration of International Women's Day was celebrated in KRCES's Degree College, Bailhongal on Monday 8<sup>th</sup> March 2021. The function was chaired by Principal of the college Prof. B.B. Budihal and guested by Dr. Deepa Hiremath, RBSY, Bailhongal and Dr. Bangari Jalawadi, RBSY, Bailhongal.

The president of the function Prof. B.B. Budihal highlited the impact of child marriage to an empowerment of women, the function was organized by college Red Cross Unit, N.S.S. Unit and Women's Empowerment Cell the function was hosted by Dr. Kumarnaik K.H. Co-ordinator of Red Cross Unit and welcomed by Prof. V.S. Ganachari, Co-ordinator NSS Unit.